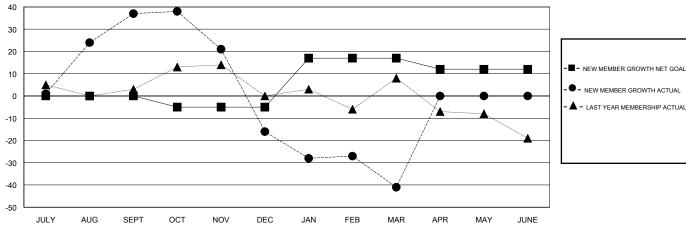

### GOALS AND ACTUAL MEMBERS CUMULATIVE

NEW MEMBERS

| -=- | NEW MEMBER GROWTH NET GOAL |
|-----|----------------------------|
| -•- | NEW MEMBER GROWTH ACTUAL   |

| ·Υ | JUNE     |            |
|----|----------|------------|
| GE | NDER DIS | STRIBUTION |