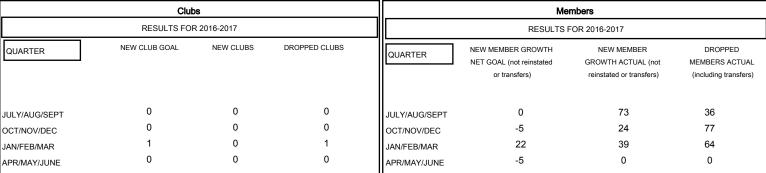

# MONTHLY MEMBERSHIP PROGRESS REPORT

# District 201N2

Results as of: 3/31/2017

#### WAYNE OAKES **LOCATION AUSTRALIA GMT CA**



## GOALS AND ACTUAL NEW CLUBS CUMULATIVE



### GOALS AND ACTUAL MEMBERS CUMULATIVE



NEW MEMBERS

| -=- | NEW MEMBER GROWTH NET GOAL |
|-----|----------------------------|
| -•- | NEW MEMBER GROWTH ACTUAL   |

| ·Υ | JUNE     |            |
|----|----------|------------|
| GE | NDER DIS | STRIBUTION |

| DROPPED CLUBS: 1 |     |
|------------------|-----|
| DROPPED MEMBERS  |     |
| DECEASED         | 13  |
| CLUB CANCELLED   | 8   |
| OTHER            | 156 |
| TOTAL            | 177 |

CLICK HERE FOR CUMULATIVE MEMBERSHIP DATA

45 CLUBS OF 67 ADDED 1 OR MORE

TOTAL FAMILY UNIT MEMBERS

MALE

**FEMALE** 

209 108 FAMILY MEMBERS PAYING HALF DUES

1,098 (67.53%)

528 (32.47%)

MBR0181